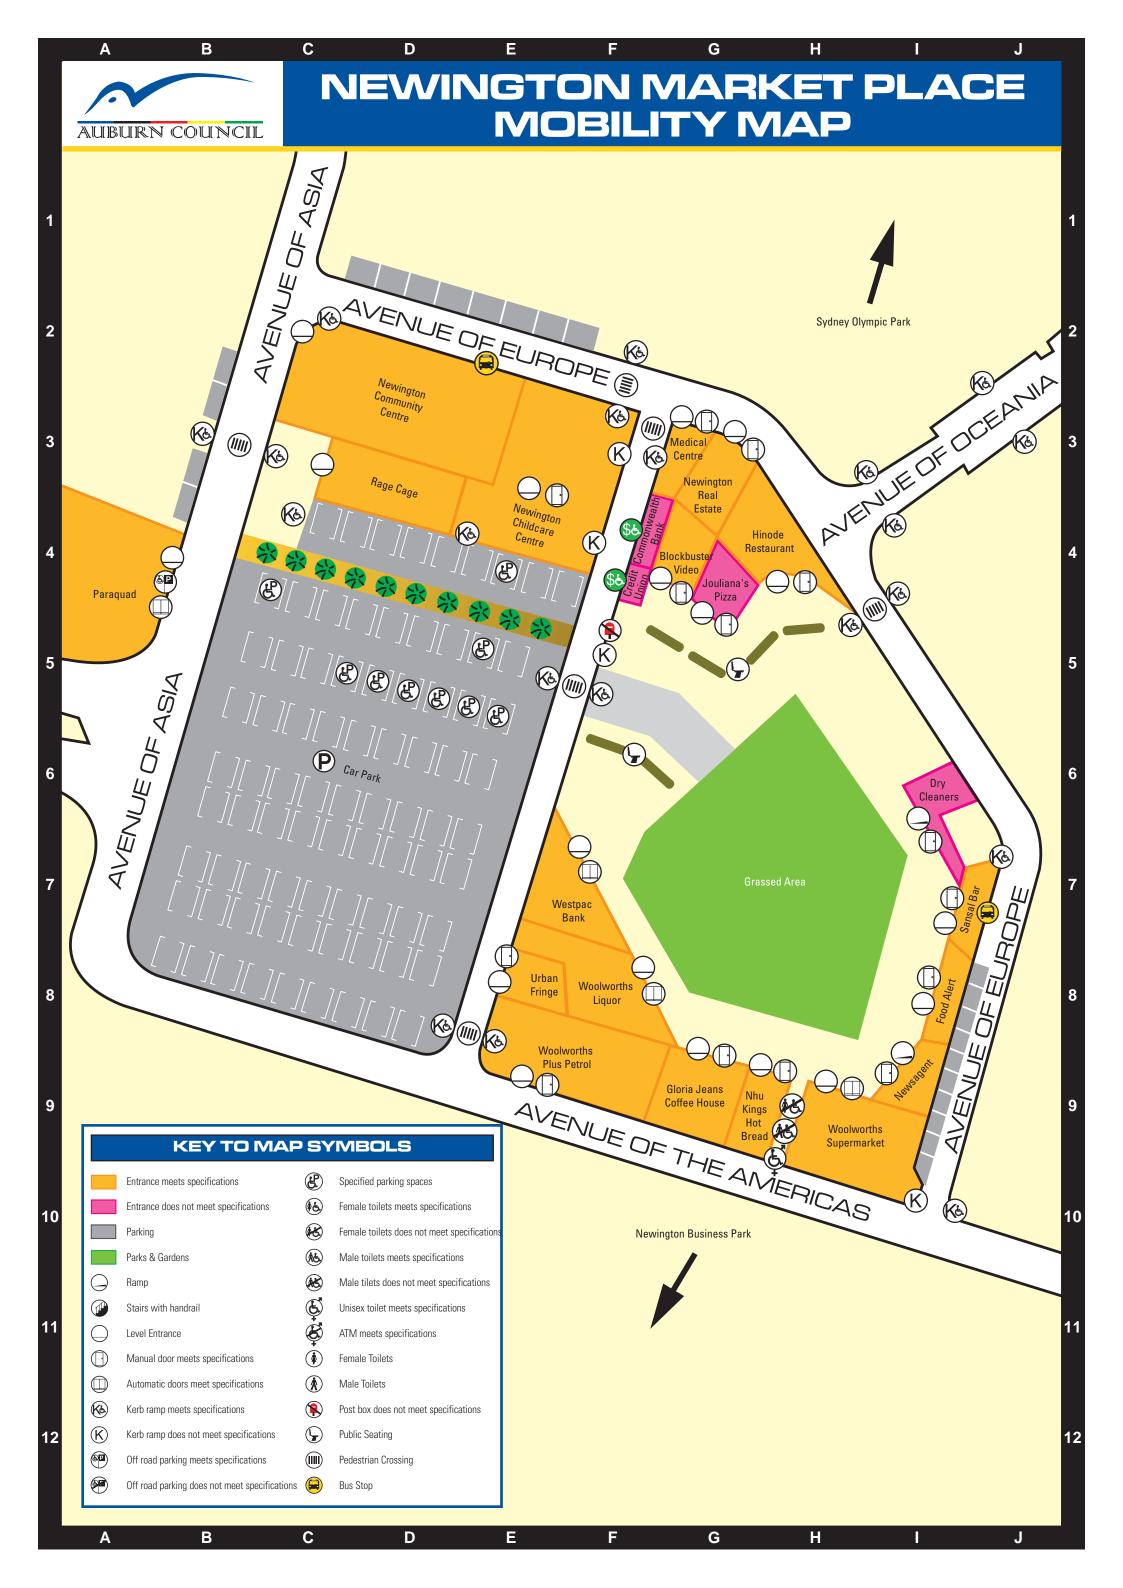

## **HOW TO USE THIS MAP**

he Mobility Map offers basic information about the services and facilities available in the Newington area. The Mobility Map uses symbol keys, and also colour keys to describe the area and information contained in the map.

There are also numbers allocated to each building, to refer to the list of Buildings and Services on the reverse side of the map. The buildings that have been included have been surveyed up to and including the entrance points. For the buildings deemed to have met specifications, the entrance has been included on the map. For all buildings, the main entrance has been included within the list of features found on the reverse side of the map.

To find a building that you are looking for, look up the name under the list of public Buildings and Services, identify the number and then turn the page to locate the building on the map. The colour coding of the map will identify whether the building meets the entrance specifications set by the Australian Standards.

# Key to Symbols for Building Features

| ı |            |                                                 |
|---|------------|-------------------------------------------------|
|   | $\bigcirc$ | Ramp                                            |
|   |            | Ramp with handrail                              |
|   |            | Stairs                                          |
|   |            | Stairs with handrail                            |
|   |            | Level Entrance                                  |
|   |            | Manual door meets specifications                |
|   | 8          | Manual door does not meet specifications        |
|   |            | Automatic door meets specifications             |
|   |            | Automatic door does not meet specifications     |
|   | \$8        | ATM meets specifications                        |
|   | \$         | ATM does not meet specifications                |
|   |            | Car park                                        |
|   |            | Off-street parking meets specifications         |
|   |            | Off-street parking does not meet specifications |
|   | (F)        | Specified parking spaces                        |
|   |            | Post Box does not meet specifications           |